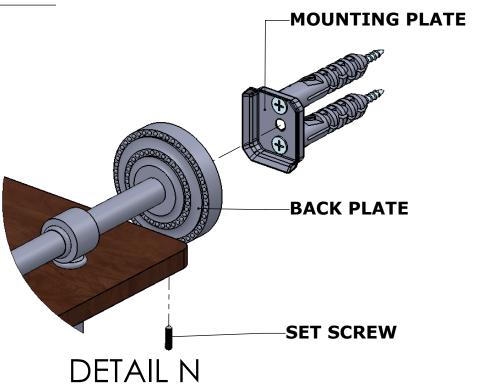

# **INSTALLATION INSTRUCTIONS**

Step 2: Attach Bracket to Mounting Plate.

Place bracket on mounting plate and secure by tightening set screw as shown below.