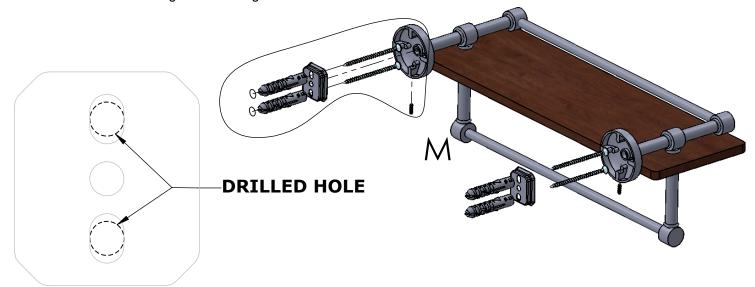

#### Step 1: Drill holes in Wall for screw anchors and attach Mounting Plate to Wall

Determine your desired location for installation and make a mark for the location of the mounting plate. Remove mounting plate from backplate by loosening set screw in backplate as pictured below. Place center hole of mounting plate over mark made above. Make 2 marks where mounting screws will be placed as shown below. Drill hole at each of the marks. (You may substitute other style mounting anchors or screws if desired). Place anchors into the holes made. Place mounting plate over holes and secure to mounting surface using screws as shown below.

### **PERSPECTIVE**