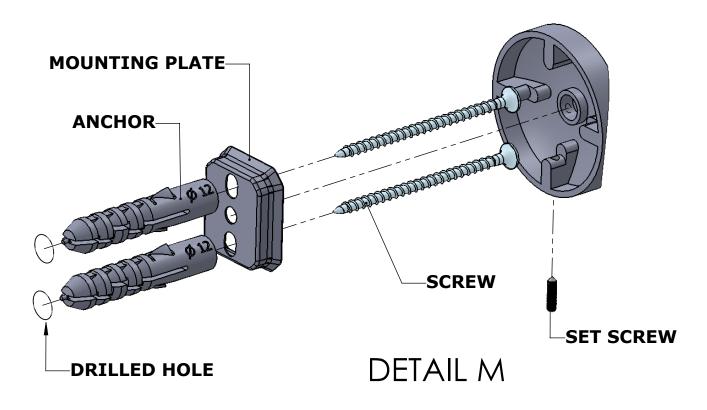

#### Step 1: Drill holes in Wall for screw anchors and attach Mounting Plate to Wall

Determine your desired location for installation and make a mark for the location of the mounting plate. Remove mounting plate from backplate by loosening set screw in backplate as pictured below. Place center hole of mounting plate over mark made above. Make 2 marks where mounting screws will be placed as shown below. Drill hole at each of the marks. (You may substitute other style mounting anchors or screws if desired). Place anchors into the holes made. Place mounting plate over holes and secure to mounting surface using screws as shown below.