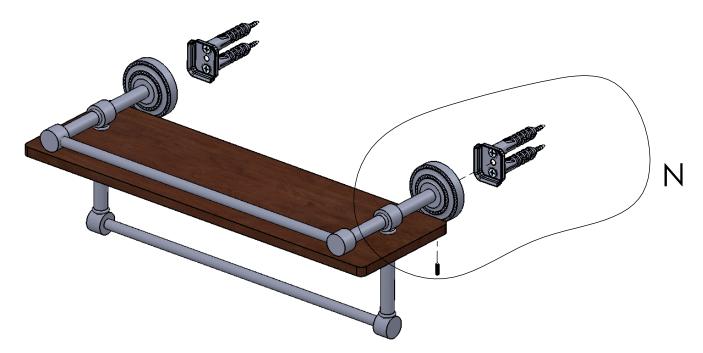

# **INSTALLATION INSTRUCTIONS**

Step 2: Attach Bracket to Mounting Plate.

Place bracket on mounting plate and secure by tightening set screw as shown below.

#### **PERSPECTIVE**